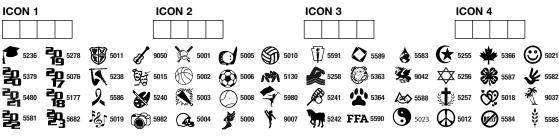

#### ADD ICONS TO YOUR COVER \$6.00 EACH

Must purchase personalization to add icons.

Enter 4 digit icon code from chart on the right into boxes provided above.

| 1 1 |   | l |  | l |  |   |   |   | l |  |  |  | l |  | i |
|-----|---|---|--|---|--|---|---|---|---|--|--|--|---|--|---|
| 1 1 | 1 | l |  | ı |  | l | l | l | ı |  |  |  | l |  | i |
| -   |   |   |  |   |  |   |   |   |   |  |  |  |   |  |   |

If you want to personalize your cover, and Personalization is not included in your package, please add the charge to your order below.

\$10.00

See more icon options at www.jostens.com/ybicons