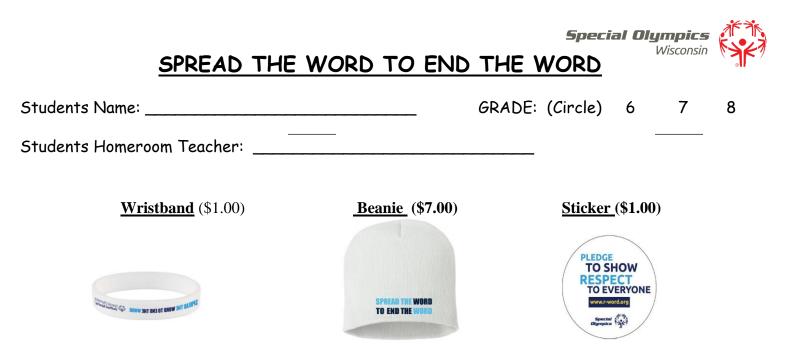

## **BEANIE, WRISTBAND, & STICKERS**

| Pricing | \$7.00 | \$1.00     | \$1.00   | TOTAL |  |  |
|---------|--------|------------|----------|-------|--|--|
|         | Beanie | Wristbands | Stickers |       |  |  |
| # of    |        |            |          |       |  |  |
| items   |        |            |          |       |  |  |
|         |        |            |          |       |  |  |