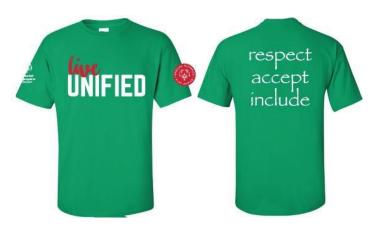

<u>Live Unified Shirt</u> Colors: Irish Green or Carolina Blue Long Sleeve (\$7.00) or Short Sleeve (\$5.00)

Spread The Word Shirt Colors: Daisy (Yellow) or Tropical Blue (Teal) Short Sleeve ONLY (\$5.00)

## LIVE UNIFIED SHIRT

|               | Youth                   |    |    | Adult                  |   |   |    |     |     |       |
|---------------|-------------------------|----|----|------------------------|---|---|----|-----|-----|-------|
|               | \$5.00 for Short Sleeve |    |    | \$7.00 for Long Sleeve |   |   |    |     |     |       |
|               | YS                      | YM | YL | S                      | М | L | XL | 2XL | 3XL | TOTAL |
| Carolina Blue |                         |    |    |                        |   |   |    |     |     |       |
| Short Sleeve  |                         |    |    |                        |   |   |    |     |     |       |
| Carolina Blue |                         |    |    |                        |   |   |    |     |     |       |
| Long Sleeve   |                         |    |    |                        |   |   |    |     |     |       |
| Irish Green   |                         |    |    |                        |   |   |    |     |     |       |
| Short Sleeve  |                         |    |    |                        |   |   |    |     |     |       |
| Irish Green   |                         |    |    |                        |   |   |    |     |     |       |
| Long Sleeve   |                         |    |    |                        |   |   |    |     |     |       |
|               |                         |    |    |                        |   |   |    |     |     |       |