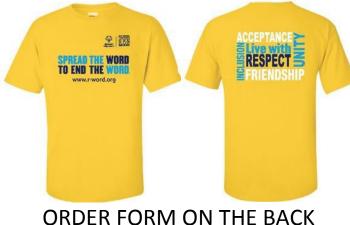

<u>Live Unified Shirt</u> Colors: Irish Green or Carolina Blue Long Sleeve (\$7.00) or Short Sleeve (\$5.00)

Spread The Word Shirt Colors: Daisy (Yellow) or Tropical Blue (Teal) Short Sleeve ONLY (\$5.00)

## SPREAD THE WORD SHIRT (Short Sleeve)

|          | Youth |                                |    | Adult |   |   |    |     |     |       |
|----------|-------|--------------------------------|----|-------|---|---|----|-----|-----|-------|
|          |       | \$5.00 for Youth & Adult sizes |    |       |   |   |    |     |     |       |
|          | YS    | YM                             | YL | S     | М | L | XL | 2XL | 3XL | TOTAL |
| Daisy    |       |                                |    |       |   |   |    |     |     |       |
| Yellow   |       |                                |    |       |   |   |    |     |     |       |
| Tropical |       |                                |    |       |   |   |    |     |     |       |
| Blue     |       |                                |    |       |   |   |    |     |     |       |
|          |       |                                |    |       |   |   |    |     |     |       |