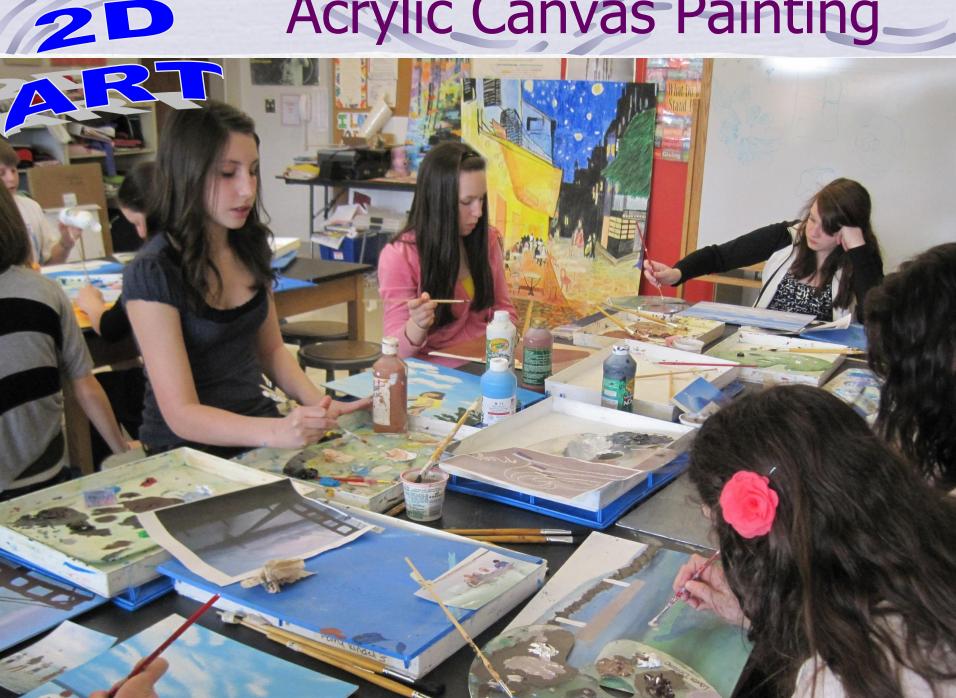

### <u>Art Instructors</u> Mrs. Abraham Mr. Ward





## Pen and Ink



2D ART



## Callígraphy

All that is gold does not glitter, Not all those wonder are lost; The old that is strong does not wither, Deep roots are not reached by the frost.

From the ashes a fire shall be woken, A light from the shadows shall spring; Renewed shall be blade that was broken: The crownless again shall be king Lord of the Rings



## Pen and Ink







## **Acrylic Canvas Painting**







# 2D ABJ

### Painting





#### **Grid Proportions**



## Pen & Ink 2D ART

You thought that all would last porever But like the weather Nothing can ever... and be in time Stay Gold. - Stevie Wonder

Calligraphy

### Acrylic Painting