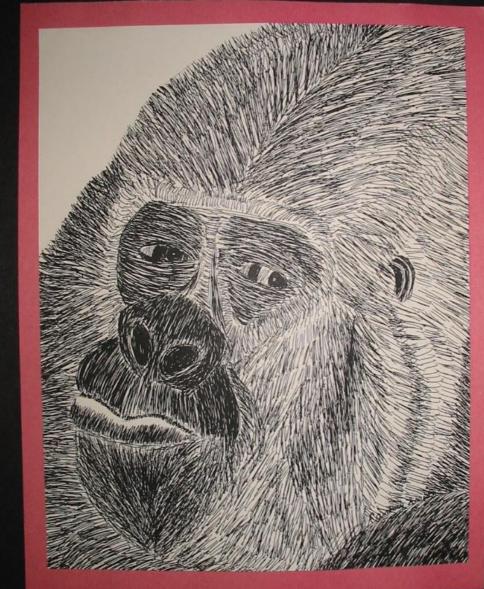

### <u>Art Instructors</u> Mrs. Abraham Mr. Ward





## Pen and Ink



2D ART



## Callígraphy

All that is gold does not glitter, Not all those wonder are lost; The old that is strong does not wither, Deep roots are not reached by the frost.

From the ashes a fire shall be woken, A light from the shadows shall spring; Renewed shall be blade that was broken: The crownless again shall be king Lord of the Rings



## Pen and Ink







## **Acrylic Canvas Painting**







# 2D ABJ

### Painting





#### **Grid Proportions**



## Pen & Ink 2D ART

You thought that all would last porever But like the weather Nothing can ever... and be in time Stay Gold. - Stevie Wonder

Calligraphy

### Acrylic Painting