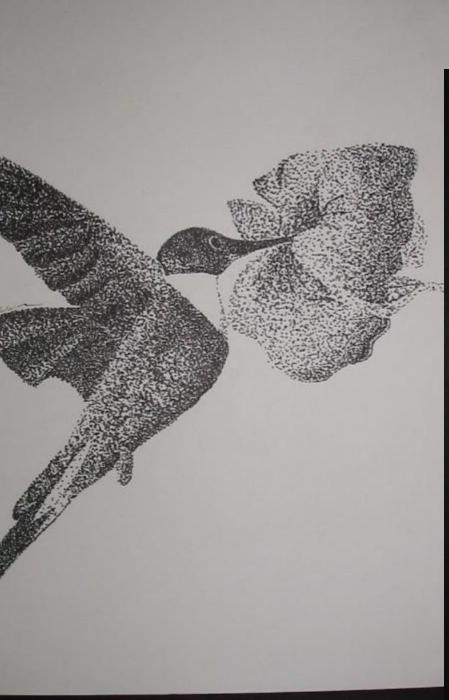

## Pen and Ink

2D ART

## Pen and Ink

## Pen & Ink 2D ART

You thought that all would last porever But like the weather Nothing can ever... and be in time Stay Gold. - Stevie Wonder

Calligraphy