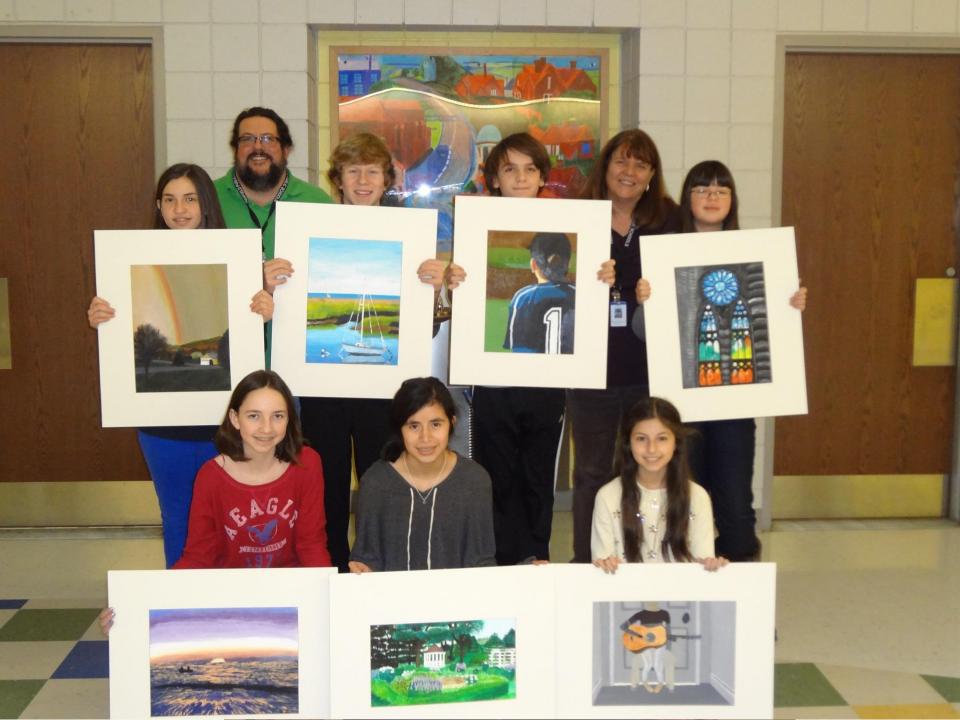

### <u>Art Instructors</u> Mrs. Abraham Mr. Ward





## Pen and Ink



2D ART



## Callígraphy

All that is gold does not glitter, Not all those wonder are lost; The old that is strong does not wither, Deep roots are not reached by the frost.

From the ashes a fire shall be woken, A light from the shadows shall spring; Renewed shall be blade that was broken: The crownless again shall be king Lord of the Rings



## Pen and Ink







## **Acrylic Canvas Painting**







# 2D ABJ

### Painting





#### **Grid Proportions**



## Pen & Ink 2D ART

You thought that all would last porever But like the weather Nothing can ever... and be in time Stay Gold. - Stevie Wonder

Calligraphy

### Acrylic Painting