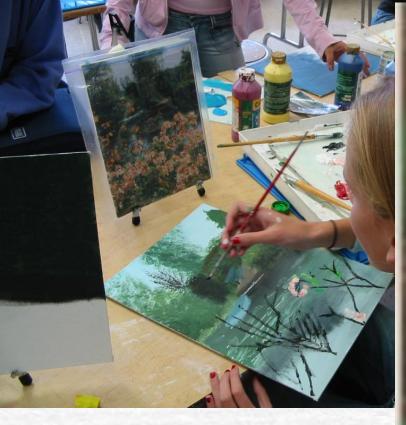

### <u>Art Instructors</u> Mrs. Abraham Mr. Ward





## Pen and Ink



2D ART



## Callígraphy

All that is gold does not glitter, Not all those wonder are lost; The old that is strong does not wither, Deep roots are not reached by the frost.

From the ashes a fire shall be woken, A light from the shadows shall spring; Renewed shall be blade that was broken: The crownless again shall be king Lord of the Rings



## Pen and Ink







## **Acrylic Canvas Painting**







# 2D ABJ

### Painting





#### **Grid Proportions**



## Pen & Ink 2D ART

You thought that all would last porever But like the weather Nothing can ever... and be in time Stay Gold. - Stevie Wonder

Calligraphy

### Acrylic Painting