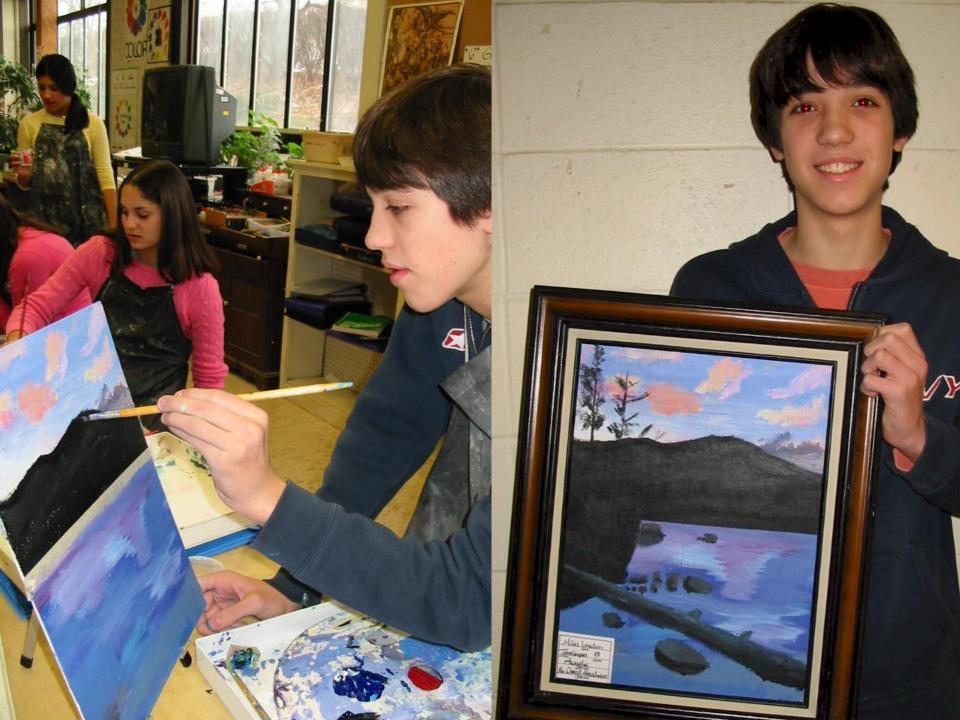

### <u>Art Instructors</u> Mrs. Abraham Mr. Ward





## Pen and Ink



2D ART



## Callígraphy

All that is gold does not glitter, Not all those wonder are lost; The old that is strong does not wither, Deep roots are not reached by the frost.

From the ashes a fire shall be woken, A light from the shadows shall spring; Renewed shall be blade that was broken: The crownless again shall be king Lord of the Rings



## Pen and Ink







## **Acrylic Canvas Painting**







# 2D ABJ

### Painting





#### **Grid Proportions**



## Pen & Ink 2D ART

You thought that all would last porever But like the weather Nothing can ever... and be in time Stay Gold. - Stevie Wonder

Calligraphy

### Acrylic Painting