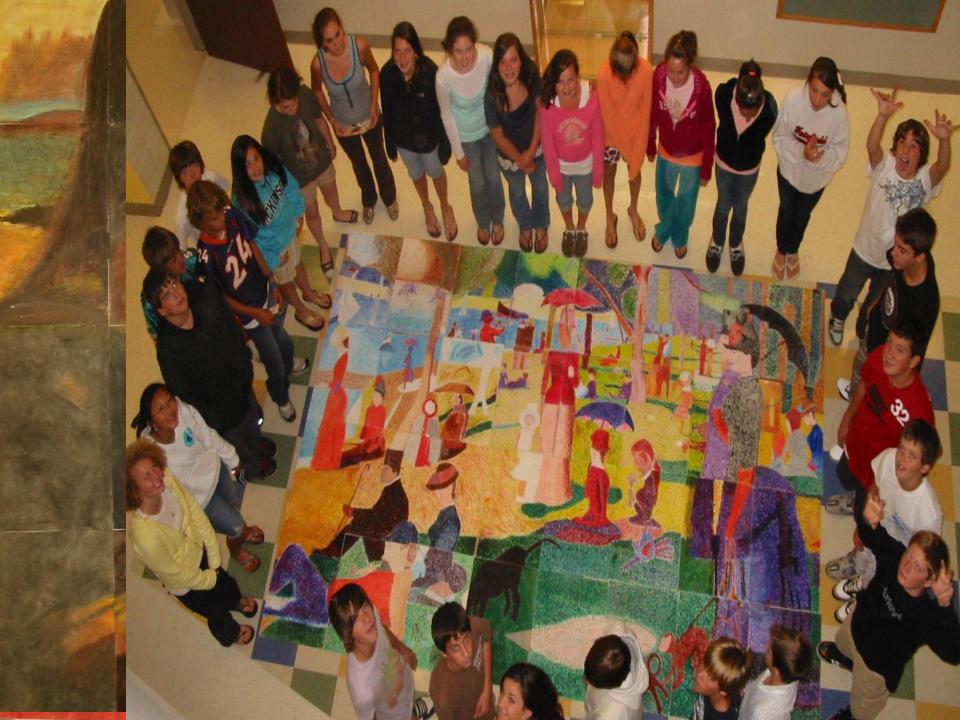

### <u>Art Instructors</u> Mrs. Abraham Mr. Ward





## Pen and Ink



2D ART



## Callígraphy

All that is gold does not glitter, Not all those wonder are lost; The old that is strong does not wither, Deep roots are not reached by the frost.

From the ashes a fire shall be woken, A light from the shadows shall spring; Renewed shall be blade that was broken: The crownless again shall be king Lord of the Rings



## Pen and Ink







## **Acrylic Canvas Painting**







# 2D ABJ

### Painting





#### **Grid Proportions**



## Pen & Ink 2D ART

You thought that all would last porever But like the weather Nothing can ever... and be in time Stay Gold. - Stevie Wonder

Calligraphy

### Acrylic Painting