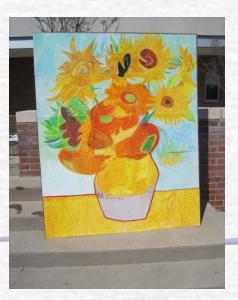

### <u>Art Instructors</u> Mrs. Abraham Mr. Ward





## Pen and Ink



2D ART



## Callígraphy

All that is gold does not glitter, Not all those wonder are lost; The old that is strong does not wither, Deep roots are not reached by the frost.

From the ashes a fire shall be woken, A light from the shadows shall spring; Renewed shall be blade that was broken: The crownless again shall be king Lord of the Rings



## Pen and Ink







## **Acrylic Canvas Painting**







# 2D ABJ

### Painting





#### **Grid Proportions**



## Pen & Ink 2D ART

You thought that all would last porever But like the weather Nothing can ever... and be in time Stay Gold. - Stevie Wonder

Calligraphy

### Acrylic Painting