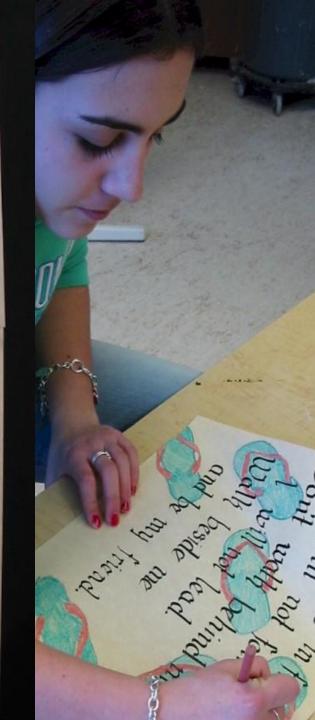

## Callígraphy

All that is gold does not glitter, Not all those wonder are lost; The old that is strong does not wither, Deep roots are not reached by the frost.

From the ashes a fire shall be woken, A light from the shadows shall spring; Renewed shall be blade that was broken: The crownless again shall be king Lord of the Rings

## Pen & Ink 2D ART

You thought that all would last porever But like the weather Nothing can ever... and be in time Stay Gold. - Stevie Wonder

Calligraphy