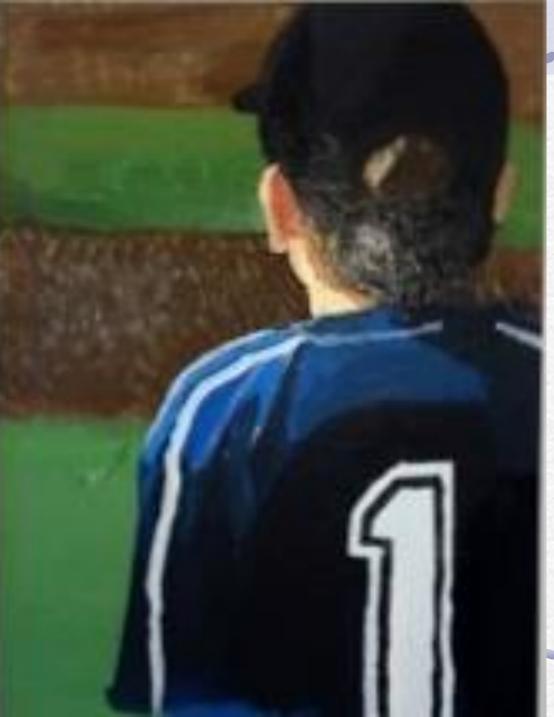

### <u>Art Instructors</u> Mrs. Abraham Mr. Ward





## Pen and Ink



2D ART



## Callígraphy

All that is gold does not glitter, Not all those wonder are lost; The old that is strong does not wither, Deep roots are not reached by the frost.

From the ashes a fire shall be woken, A light from the shadows shall spring; Renewed shall be blade that was broken: The crownless again shall be king Lord of the Rings



## Pen and Ink







## **Acrylic Canvas Painting**







# 2D ABJ

### Painting





#### **Grid Proportions**



## Pen & Ink 2D ART

You thought that all would last porever But like the weather Nothing can ever... and be in time Stay Gold. - Stevie Wonder

Calligraphy

### Acrylic Painting