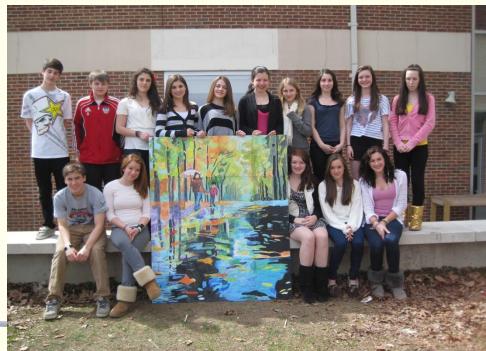

### <u>Art Instructors</u> Mrs. Abraham Mr. Ward





## Pen and Ink



2D ART



## Callígraphy

All that is gold does not glitter, Not all those wonder are lost; The old that is strong does not wither, Deep roots are not reached by the frost.

From the ashes a fire shall be woken, A light from the shadows shall spring; Renewed shall be blade that was broken: The crownless again shall be king Lord of the Rings



## Pen and Ink







## **Acrylic Canvas Painting**







# 2D ABJ

### Painting





#### **Grid Proportions**



## Pen & Ink 2D ART

You thought that all would last porever But like the weather Nothing can ever... and be in time Stay Gold. - Stevie Wonder

Calligraphy

### Acrylic Painting