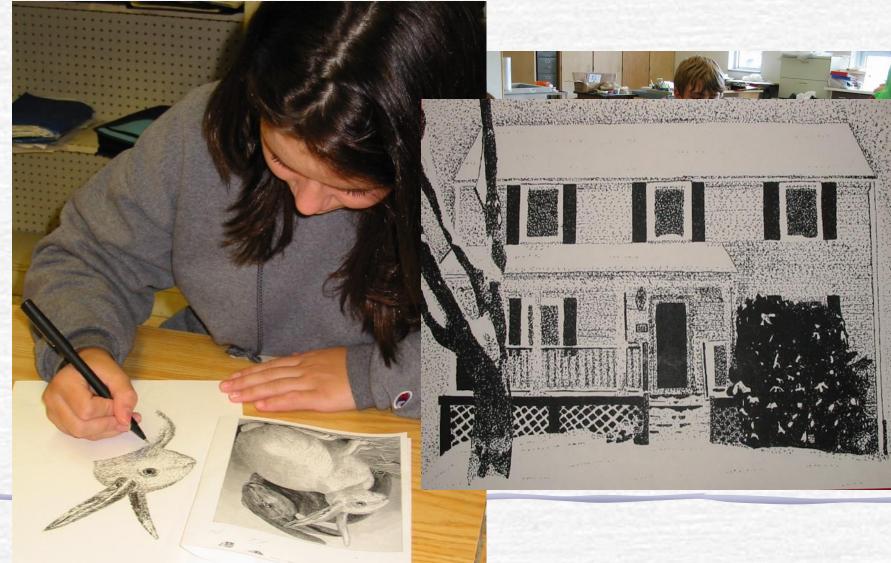

## Pen and Ink

2D ART

## Pen and Ink

## Pen & Ink 2D ART

You thought that all would last porever But like the weather Nothing can ever... and be in time Stay Gold. - Stevie Wonder

Calligraphy